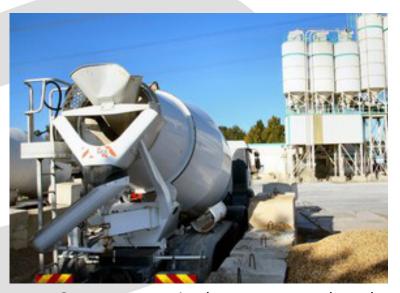

Our customers in the concrete and readymix industries know all too well the headaches associated with the removal of concrete and the importance of keeping equipment cleaned. The issues that constantly plague the above tasks are the hazards of most cleaners required to clean and maintain functional and presentable mobile equipment, plants, shop floors, and tools used in the application of concrete surfaces. CR Plus is a product designed to offer the powerful cleaning characteristics needed without the hazards presented by using acids, including applicator safety and damage to surfaces. Please note that this product is to be sprayed as is. Let soak for 2-3 minutes then use a power washer to remove the concrete.

## **CR PLUS**Product Specifications

PH- 1.5

Specific Gravity- 1.044 or 8.7 lbs. per gallon

**Instructions:** Apply CR Plus directly to concrete, lime scale or other soils/deposits. Allow to soak for a minimum of 5 minutes. Wash with a pressure washer for best results. For harder deposits or deposits with a longer drying time, increase the soaking time, loosen with a brush, and do a final rinse using a pressure washer. Apply product straight using a "garden type" sprayer or a hand held chemical resistant spray bottle.